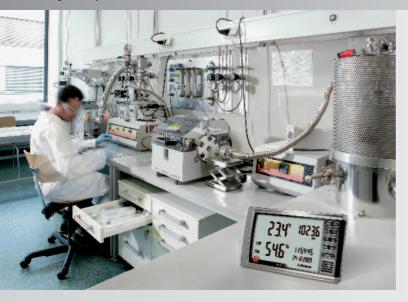

# Always up-to-date and accurate values for your protocols?

A glance at the testo 622 is enough: up-to-date temperature and humidity values as well as date and time can be read out immediately. In addition to this, the measuring instrument can be calibrated and adjusted with the help of the calibration and adjustment software – that saves time and costs.

Hanging and standing bracket on the rear allows flexible positioning of the measuring instruments: either on the wall or on a desktop.

- All important values at a glance: current and past temperature and humidity values as well as date and tilme
- Calibration and adjustment possible on site with the help of the calibration and adjustment software
- Adjustable calibration reminder function
- Large, easy-to-read display