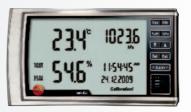

# Always up-to-date and accurate values for your protocols?

A glance at the testo 622 is enough: up-to-date temperature and humidity values as well as date and time can be read out immediately. In addition to this, the measuring instrument can be calibrated and adjusted with the help of the calibration and adjustment software – that saves time and costs.

Hanging and standing bracket on the rear allows flexible positioning of the measuring instruments: either on the wall or on a desktop.

- All important values at a glance: current and past temperature and humidity values as well as date and tilme
- Calibration and adjustment possible on site with the help of the calibration and adjustment software
- Adjustable calibration reminder function
- Large, easy-to-read display

**Dimensions:** 185 x 105 x 36 mm

testo 622

Order.-no. 0560 6220

Calibration and adjustment software\* Order-no. 0554 6230

\*The prerequisite for calibration and adjustment on site is that a climate cabinet or the Testo huminator is available.