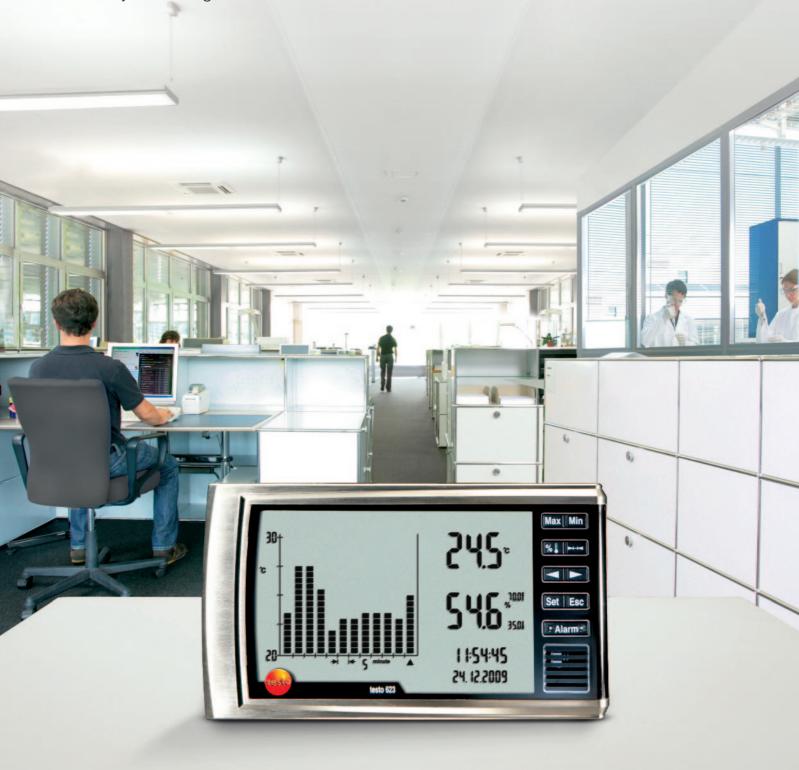

## Keep the overview.

Monitoring ambient conditions with the precision temperature and humidity measuring instruments from Testo.

### Did the night setback work?

The temperature and humidity measuring instrument testo 623 provides answers to questions like these, quickly and at any time – without complicated data analysis on a PC.

#### Features:

- Histogram shows humidity and temperature values of the past days – overview possible up to 12 weeks
- All important values at a glance: current and past temperature and humidity values as well as date and time
- Large, easy-to-read display