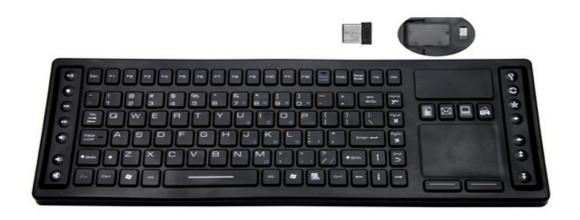

## Model no. CSK310-WL Silicon Industrial Desktop Keyboard

- A specially designed wireless keyboard with touchpad for topbox, rigid and rugged, waterproof and washable, made of silicone
- 2.4GHz digital radio frequency technology
- Automatic synchronization between keyboard and receiver
- Working distance up to 10 meters (30 feet)
- Rubberized surface provides comfortable use of typing
- Compatibility: Microsoft® Windows®7/Vista®/XP/2000/ME/98
- Language: All the languages compatible with Windows®
- Communication: Mini USB receiver
- Key layout: 89 keys + 16 multimedia keys - Dimensions: 418(L) x 133(W) x 16(T) mm
- Net weight:
- Protection level: IP68
- Approvals: CE, FCC & RoHS