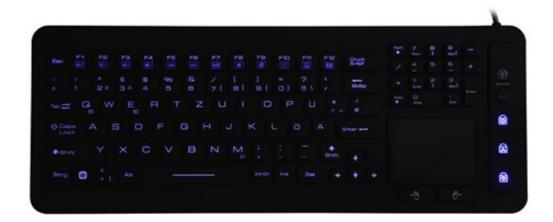

## Model no. CSK311 Silicon Industrial Desktop Keyboard

- A specially designed industrial keyboard with touchpad and backlight, rigid and rugged, waterproof and washable, made of silicone
- LED with LGP provides well-distributed backlight for each key
- Rubberized surface provides comfortable use of typing
- Compatibility: Microsoft<sup>®</sup> Windows<sup>®</sup> 7/Vista<sup>®</sup>/XP/2000/ME/98
- Language: All the languages compatible with Windows®
- Key layout: 98 keys + 12 multimedia keys
- Dimensions: 388(L) x 148(W) x 15(T) mm
- Net weight: 745 g
- Protection level: IP68
- Approvals: CE, FCC & RoHS