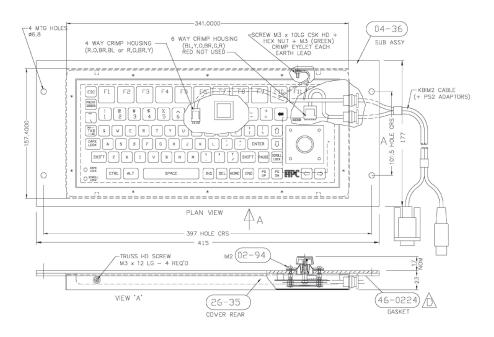

### **Physical Dimensions**

Gross weight: approx 2.1kg
Unit dimensions: Desk mount

353(W) x 162(D) x 45(H)mm