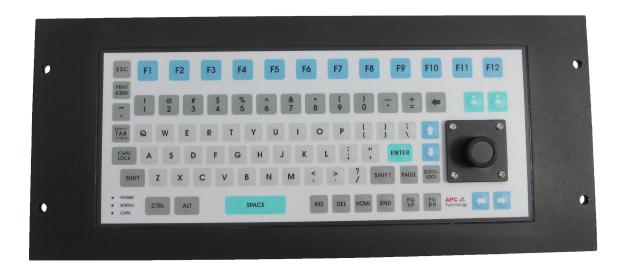

## PRODUCT DESCRIPTION

The KBIM2-P is a 82 key, full QWERTY panel mounted keyboard with an integral joystick, designed for use in industrial and other harsh environments.

Features include membrane keys to provide positive tactile feedback and joystick using patented opto-strain-gauge technology. The joystick displacement is proportional to the movement speed of the cursor.

Sealing to IP65, the KBIM2-P is ideally suited to harsh environments such as those found in mining, defence food processing and manufacturing.

Due to continuing developments, specifications are subject to change without notice. No liability is accepted for errors or omissions.

## **Technical Specifications**

Key functions: 82 key Format: QWERTY

Construction: Mild steel powder coated

EMC immunity: CE: EN50082-2: 1995 Generic

Immunity Standard Part 2, Industrial environment

EMC emission: FCC Part 15 Subpart B;