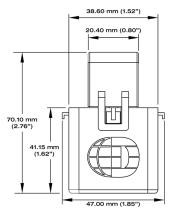

## **MECHANICAL**

Case Material White Nylon, UL 94 V-0 Leads 2.4 M (8'), 600V, 22 gage Operating Temperature -15 to  $60^{\circ}$ C (5 to  $140^{\circ}$ F) Storage Temperature -20 to  $85^{\circ}$ C (-4 to  $185^{\circ}$ F)