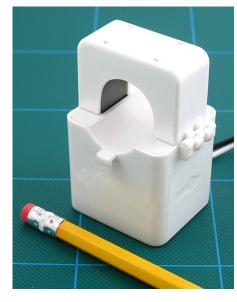

## HIGH PERFORMANCE MIDI HINGED CURRENT TRANSFORMERS 100A

The hinged "Midi" CTs are high performance, medium amperage, hinged current transformers. Use for current measurement, energy metering, load surveys, demand metering, energy research, and submetering.

## **MECHANICAL**

Case Material White Nylon, UL 94 V-0 Leads 2.4 M (8'), 600V, 22 gage Operating Temperature -15 to  $60^{\circ}$ C (5 to  $140^{\circ}$ F) Storage Temperature -20 to  $85^{\circ}$ C (-4 to  $185^{\circ}$ F)