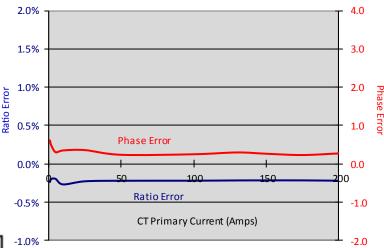

<sup>\*</sup> For maximum performance, keep CT contact surfaces wiped clean and free of debris.

Output 333 mV @ 100 A

Wire Polarity White = Hi, positive (+)
Black = Low, negative (-)

Phasing Arrow On Case Points
Orientation Toward Load