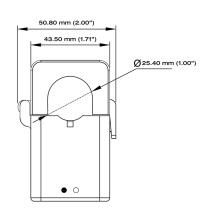

## **MECHANICAL**

Case Material White Nylon, UL 94 V-0 Leads 2.4 M (8'), 600V, 22 gage Operating Temperature -15 to  $60^{\circ}$ C (5 to  $140^{\circ}$ F) Storage Temperature -20 to  $85^{\circ}$ C (-4 to  $185^{\circ}$ F)