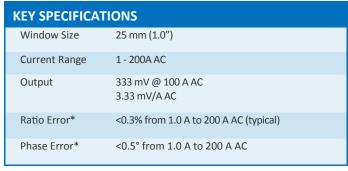

## HIGH PERFORMANCE MIDI HINGED CURRENT TRANSFORMERS 100A

The hinged "Midi" CTs are high performance, medium amperage, hinged current transformers. Use for current measurement, energy metering, load surveys, demand metering, energy research, and submetering.

<sup>\*</sup> For maximum performance, keep CT contact surfaces wiped clean and free of debris.

Output 333 mV @ 100 A

Wire Polarity White = Hi, positive (+)
Black = Low, negative (-)

Phasing Arrow On Case Points
Orientation Toward Load

Frequency Range 50 to 400 Hz