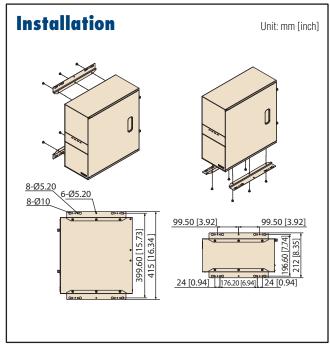

| 157 x 360 x 340 mm (6.2" x 14.2" x 13.4")         |                                  |  |
| rilysical Gharacteristics                      | Weight                                                                                                                                                                                                                             | 6.5 kg (14.3 lb)                                  |                                  |  |

#### **Front View**

LED Alarm

USB Port

Slim ODD Bay

IPC-DT-3120E

#### **Inside View**



#### **Rear View**



Note: Hot swap drive bay module and Slim ODD should be bought separately.

Alarm Reset

Power Switch

System Reset



Easy-open door





Gently press the hook to pull the air filter out





## **Ordering Information**

| Part Number   | Description                           |
|---------------|---------------------------------------|
| IPC-5122-00XE | Without power supply, with ATX switch |

## **Power Supply Options**

(For detailed power supply specs, please refer to Chapter 13)

| Part number    | 80 Plus<br>Grade | Wattage | Туре   | Input                       |
|----------------|------------------|---------|--------|-----------------------------|
| PS8-300ATX-ZBE | Bronze           | 300W    | Single | AC 100~240V<br>(full-range) |
| PS8-400ATX-ZE  | Bronze           | 400W    | Single | AC 100~240V<br>(full-range) |

## **Optional Accessories**

| Part Number  | Description                                         |
|--------------|-------------------------------------