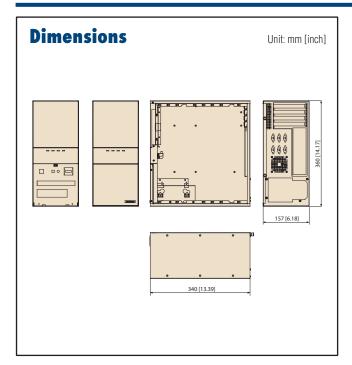

## **Specifications**

| <del>-</del>                                   |                                                                                                                                                                                                                                    |                                                   |                                  |  |
|------------------------------------------------|------------------------------------------------------------------------------------------------------------------------------------------------------------------------------------------------------------------------------------|---------------------------------------------------|----------------------------------|--|
|                                                |                                                                                                                                                                                                                                    | External                                          | Internal                         |  |
| Drive Bay                                      | Slim Optical Drive                                                                                                                                                                                                                 | 1                                                 | -                                |  |
| •                                              | 3.5"                                                                                                                                                                                                                               | 1                                                 | 1                                |  |
| Cooling                                        | Fan                                                                                                                                                                                                                                | 1 (12 cm / 85 CFM)                                |                                  |  |
| Cooling                                        | Air Filter                                                                                                                                                                                                                         | Yes                                               |                                  |  |
| Front I/O Interface                            | USB 2.0                                                                                                                                                                                                                            | 2 ( Front accessible)                             |                                  |  |
|                                                | LED Indicators                                                                                                                                                                                                                     | Power, HDD, fan and temperature                   |                                  |  |
| Miscellaneous                                  | Control                                                                                                                                                                                                                            | Power switch, alarm reset and system reset buttor | ns .                             |  |
|                                                | Rear Panel                                                                                                                                                                                                                         | Six 9-pin D-Sub openings                          |                                  |  |
| Intelligent System Module<br>Remote Monitoring | CPU/System fan speed, CPU/System temperature, motherboard voltage (Only selected Advantech MBs/CPU cards with WISE-PaaS/RMM installed can fully enable these functions, check with Advantech local rep. for detailed information.) |                                                   |                                  |  |
|                                                |                                                                                                                                                                                                                                    | Operating                                         | Non-Operating                    |  |
| Environment                                    | Temperature                                                                                                                                                                                                                        | 0 ~ 40 °C (32 ~ 104 °F)                           | -20 ~ 60 °C (-4 ~ 140 °F)        |  |
|                                                | Humidity                                                                                                                                                                                                                           | 10 ~ 85% @ 40 °C, non-condensing                  | 10 ~ 95% @ 40 °C, non-condensing |  |
|                                                | Vibration (5 ~ 500 Hz)                                                                                                                                                                                                             | 1 Grms                                            | 2 G                              |  |
|                                                | Shock                                                                                                                                                                                                                              | 10 G (with 11 ms duration, half sine wave)        |                                  |  |
| Physical Characteristics                       | Dimensions (W x H x D)                                                                                                                                                                                                             | 157 x 360 x 340 mm (6.2" x 14.2" x 13.4")         |                                  |  |
| rilysical Gharacteristics                      | Weight                                                                                                                                                                                                                             | 6.5 kg (14.3 lb)                                  |                                  |  |