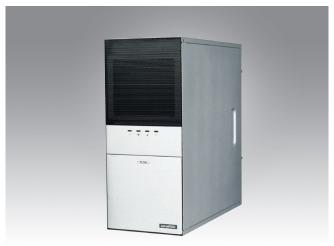

# **IPC-5122**

## Desktop/Wallmount Chassis for MicroATX Motherboard



#### **Features**

- Shockproof drive bay for slim ODD and 3.5" or 2.5" HDD
- Lockable front door prevents unauthorized access
- LED indicators for system fault detection
- Easy-to-maintain system fan and reusable air filter
- Built-in Intelligent System Module enabling whole system fan control and remote manageability

#### Quiet

### **C** € FCC

## **Specifications**

| <del>-</del>                                   |                                                                                                                                                                                                                                    |                                                   |                                  |  |
|------------------------------------------------|----