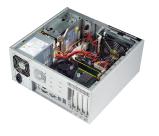

| Dimensions (W x H x D)                                                                                                                                                                                                             | 157 x 360 x 340 mm (6.2" x 14.2" x 13.4")         |                                  |  |
| rilysical Gharacteristics                      | Weight                                                                                                                                                                                                                             | 6.5 kg (14.3 lb)                                  |                                  |  |

#### **Front View**

LED Alarm

USB Port

Slim ODD Bay

IPC-DT-3120E

#### **Inside View**



#### **Rear View**



Note: Hot swap drive bay module and Slim ODD should be bought separately.

Alarm Reset

Power Switch

System Reset



Easy-open door





Gently press the hook to pull the air filter out





## **Ordering Information**

| Part Number   | Description                           |
|---------------|---------------------------------------|
| IPC-5122-00XE | Without power supply, with ATX switch |

## **Power Supply Options**

(For detailed power supply specs, please refer to Chapter 13)

| Part number    | 80 Plus<br>Grade | Wattage | Туре   | Input                       |
|----------------|------------------|---------|--------|-----------------------------|
| PS8-300ATX-ZBE | Bronze           | 300W    | Single | AC 100~240V<br>(full-range) |
| PS8-400ATX-ZE  | Bronze