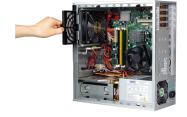

| 157 x 360 x 340 mm (6.2" x 14.2" x 13.4")         |                                  |  |
| rilysical Gharacteristics                      | Weight                                                                                                                                                                                                                             | 6.5 kg (14.3 lb)                                  |                                  |  |

#### **Front View**

LED Alarm

USB Port

Slim ODD Bay

IPC-DT-3120E

#### **Inside View**



#### **Rear View**



Note: Hot swap drive bay module and Slim ODD should be bought separately.

Alarm Reset

Power Switch

System Reset



Easy-open door





Gently press the hook to pull the air filter out





## **Ordering Information**

| Part Number   | Description                           |
|---------------|---------------------------------------|
| IPC-5122-00XE | Without power supply, with ATX switch |

## **Power Supply Options**

(For detailed power supply specs, please refer to Chapter 13)

| Part number    | 80 Plus<br>Grade | Wattage | Туре   | Input                       |
|----------------|------------------|---------|--------|-----------------------------|
| PS8-300ATX-ZBE | Bronze           | 300W    | Single | AC 100~240V<br>(full-range) |
| PS8-400ATX-ZE  | Bronze           | 400W    | Single | AC 100~240V<br>(full-range) |

## **Optional Accessories**

| Part Number  | Description                                         |