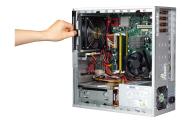

| 157 x 360 x 340 mm (6.2" x 14.2" x 13.4")         |                                  |  |
| rilysical Gharacteristics                      | Weight                                                                                                                                                                                                                             | 6.5 kg (14.3 lb)                                  |                                  |  |

#### **Front View**

LED Alarm

USB Port

Slim ODD Bay

IPC-DT-3120E

#### **Inside View**



#### **Rear View**



Note: Hot swap drive bay module and Slim ODD should be bought separately.

Alarm Reset

Power Switch

System Reset



Easy-open door





Gently press the hook to pull the air filter out





## **Ordering Information**

| Part Number   | Description                           |
|---------------|---------------------------------------|
| IPC-5122-00XE | Without power supply, with ATX switch |

## **Power Supply Options**

(For detailed power supply specs, please refer to Chapter 13)

| Part number    | 80 Plus<br>Grade | Wattage | Туре   | Input                       |
|----------------|------------------|---------|--------|-----------------------------|
| PS8-300ATX-ZBE | Bronze           | 300W    | Single | AC 100~240V<br>(full-range) |
| PS8-400ATX-ZE  | Bronze           | 400W    | Single | AC 100~240V<br>(full-range) |

## **Optional Accessories**

| Part Number  | Description