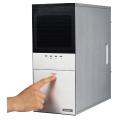

#### **Rear View**

Note: Hot swap drive bay module and Slim ODD should be bought separately.

Alarm Reset

Power Switch

System Reset

Easy-open door

Gently press the hook to pull the air filter out