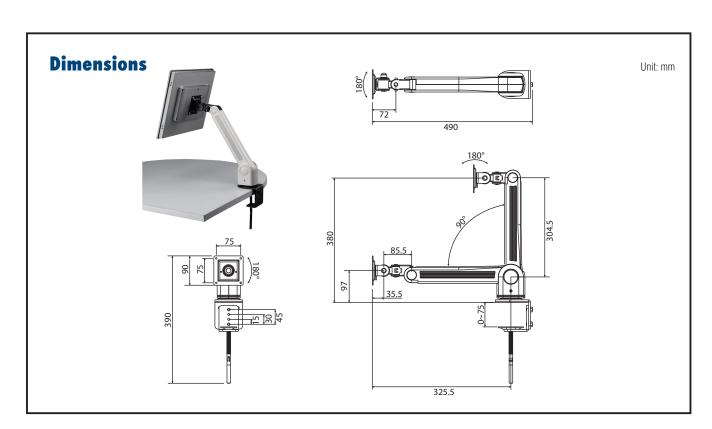

## **Specifications**

Horizontal distance
Vertical distance
Arm rotation
315mm
285mm
360°