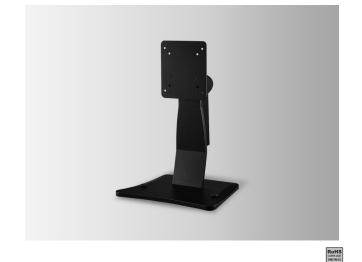

#### **Features**

- Includes VESA standards:75 x 75 mm and/or 100 x 100 mm hole pattern bracket
- Texture of material aluminum
- Modern appearance
- Max. Load-bearing: 10 kg

## Introduction

The PPC-STAND fits all 6"~21.5" PPC products, and is designed using aluminium alloy and plastic materials. After many thousands of torque tests, this stand ensure that PPCs products won't change their position.

#### **Specifications**

- Net weight
- Dimensions
- 259 x 190 x 354/283 mm Max. Load-bearing 10kg

7.5 KG