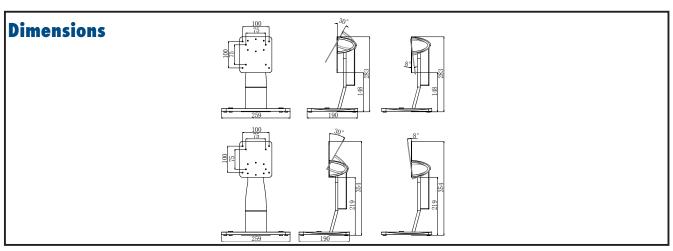

#### **Specifications**

- Net weight
- Dimensions
- 259 x 190 x 354/283 mm Max. Load-bearing 10kg

7.5 KG