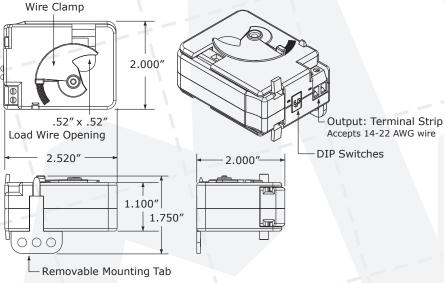

### **SPECIFICATIONS**

Sensor Range: Sensor Type:

**Operating Temperature:** 

**Humidity Range:** 

**Output:** 

Accuracy: Max Sense Voltage:

Mounting/Installation:

0 to 10 Amp, 25 Amp & 50 Amp Split core with voltage output

-30 to 140° F

5-95% (noncondensing) 96.8% Full Scale

600 Vac

Removable mounting tab provided. The wire clamp locks against the load

wire, securing the unit in place.

12" double insulated cable with non-insulated ferrules