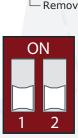

|   | DIP Switches |     | 5V Range |
|---|--------------|-----|----------|
| ١ | 1            | 2   |          |
| 1 | OFF          | OFF | 0-10 Amp |
| ı | OFF          | ON  | 0-25 Amp |
|   | ON           | OFF | 0-50 Amp |