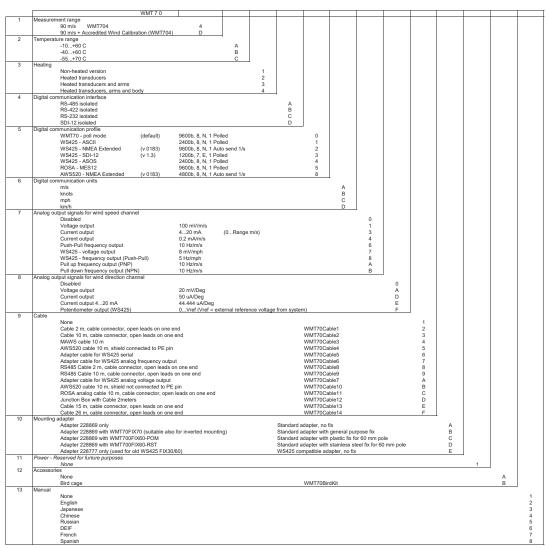

## Vaisala Ultrasonic Wind Sensor WMT700

For freezing conditions select appropriate combination of heating and temperature ranges

| cessories |          |                                                                              |                           |
|-----------|----------|------------------------------------------------------------------------------|---------------------------|
|           | Tool     | Verifier Cable Tightener Tool                                                | WMT70Verifier<br>237888SP |
|           |          | Cable righterior roof                                                        | 23/00001                  |
|           | Bird     | Bird cage                                                                    | WMT70BirdKit              |
|           |          | Bird perch                                                                   | WS425BirdPerch            |
|           | Cable    | Cable connector                                                              | WMT70Conn                 |
|           |          | Cable 2 m, cable connector, open leads on one end                            | 227567SP                  |
|           |          | Cable 10 m, cable connector, open leads on one end                           | 227568SP                  |
|           |          | Cable 15 m, cable connector, open leads on one end                           | 237890SP                  |
|           |          | Cable 26 m, cable connector, open leads on one end                           | 237889SP                  |
|           |          | RS485 Cable 2 m. cable connector, open leads on one end                      | 228259SP                  |
|           |          | RS485 Cable 10 m. cable connector, open leads on one end                     | 228260SP                  |
|           |          | MAWS cable 10 m                                                              | 227565SP                  |
|           |          | AWS520 cable 10 m, shield connected to PE pin                                | 229807SP                  |
|           |          | AWS520 cable 10 m, shield not connected to PE pin                            | 227566SP                  |
|           |          | ROSA analog cable 10 m, cable connector, open leads on one end               | 231425SP                  |
|           |          | Adapter cable for WS425 serial                                               | 227569SP                  |
|           |          | Adapter cable for WS425 analog frequency output                              | 227570SP                  |
|           |          | Adapter cable for WS425 analog voltage output                                | 227571SP                  |
|           |          | Junction Box with Cable 2meters                                              | ASM210719SP               |
|           |          | WMT700 USB service cable                                                     | 240855                    |
|           |          | Universal USB service cable with screw terminal for RS485 or RS232           | 240884                    |
|           | Mounting | WMT700 Mounting Accessories:                                                 |                           |
|           | 9        | Adapter for FIX70                                                            | 228869                    |
|           |          | Fix70 (suitable also for inverted mounting)                                  | WMT70FixSP                |
|           |          | Mounting adapter 60mm POM                                                    | WMT700FIX60-POMSP         |
|           |          | Mounting adapter 60mm RST                                                    | WMT700FIX60-RSTSP         |
|           |          | Cross-arm (40x40x850mm)                                                      | WMT70CROSSARM             |
|           |          | WS425 Mounting Accessories:                                                  |                           |
|           |          | Adapter for old WS425 FIX30/60                                               | 228777                    |
|           |          | FIX30                                                                        | WS425Fix30                |
|           |          | FIX60                                                                        | WS425Fix60                |
|           |          | Sensor support arm for 60mm pole (655mm with integrated fix for item 228777) | WAC425                    |
|           |          |                                                                              |                           |
|           |          |                                                                              |                           |