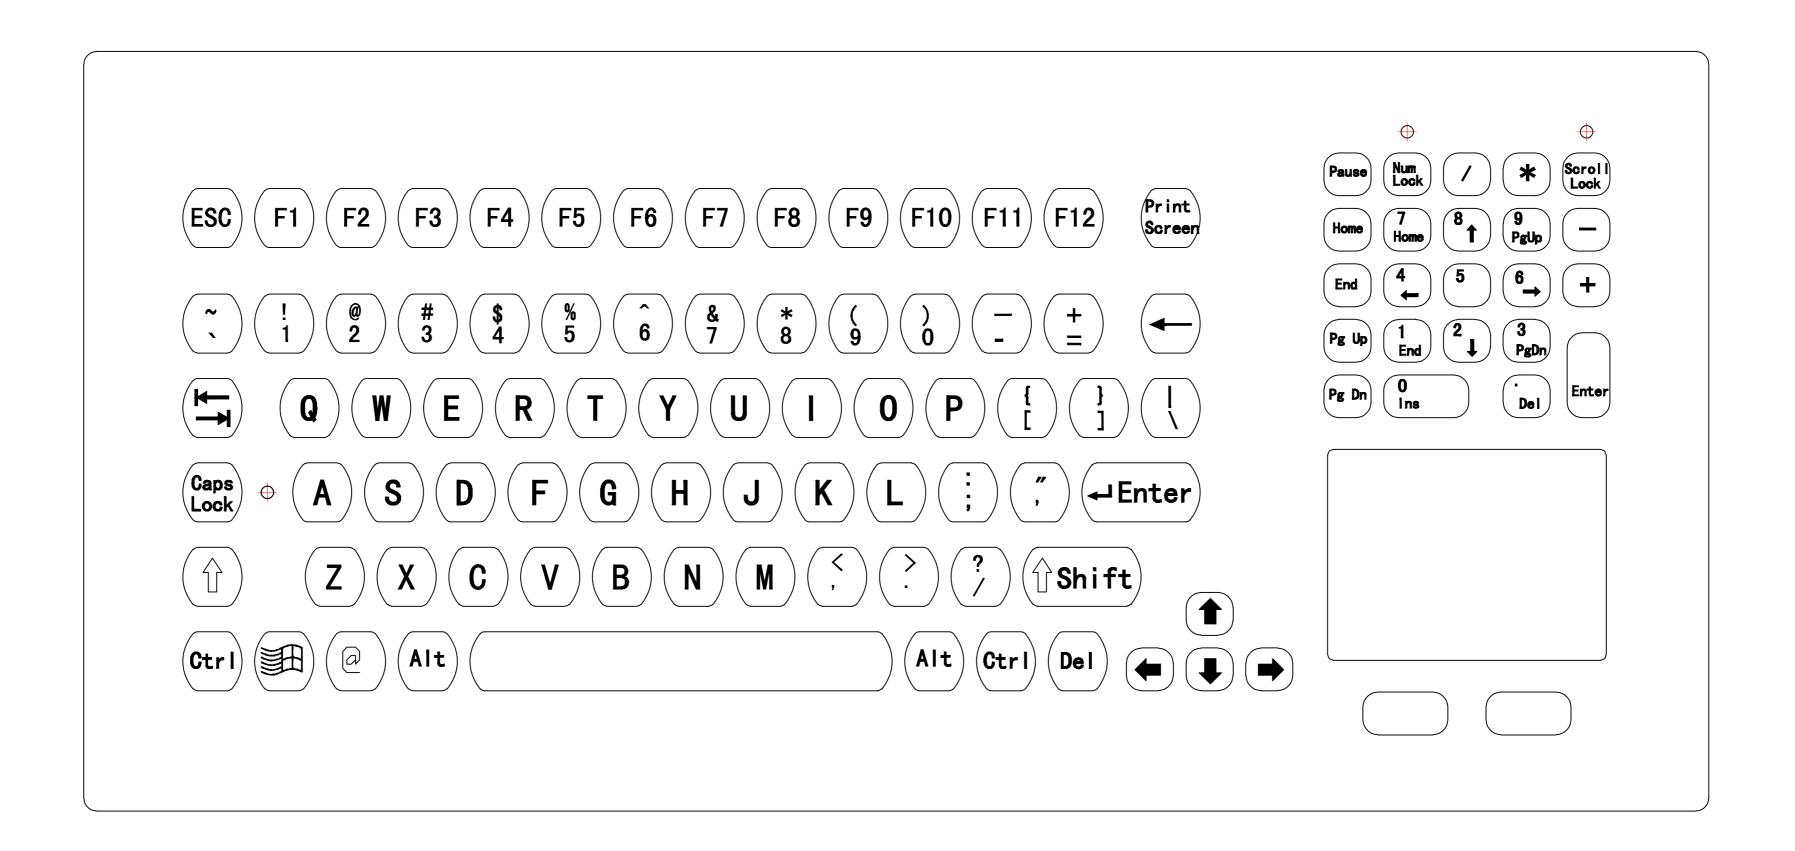

Dustproof, Water proof, Vandalism resistance

Mounting type: Panel Mounting

No. of keys: 104keys, high quality stainless steel Key switch Technology: Silicone switching element Key switch lifetime: > 5 million of operations.

Actuation Force/travel: 1N/2.0mm Mounting Rack: Aluminum alloy

Lettering: laser engraved legends for excellent durability

G.W.: 1.80kg.

All languages version and interface are available on

request.