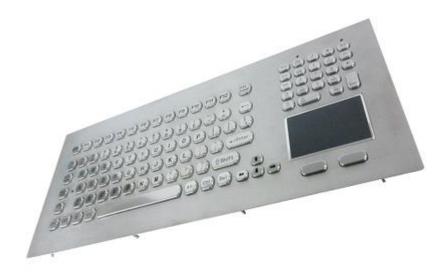

## Industrial Panel Mount Keyboard IP65 with Numeric & Trackpad

## **Model Number: CKB020**

Protection Level: IP65; NEMA4X

Lifespan: > 5 years.

Interface: USB (PS/2 available) Supply Voltage: +5V DC +/-5%

Operating temperature: -10C to +60C Storage temperature: -20C to +70C. Panel dimensions: 385mm x 180mm

Dustproof, Water proof, Vandalism resistance

Mounting type: Panel Mounting

No. of keys: 104keys, high quality stainless steel Key switch Technology: Silicone switching element Key switch lifetime: > 5 million of operations.