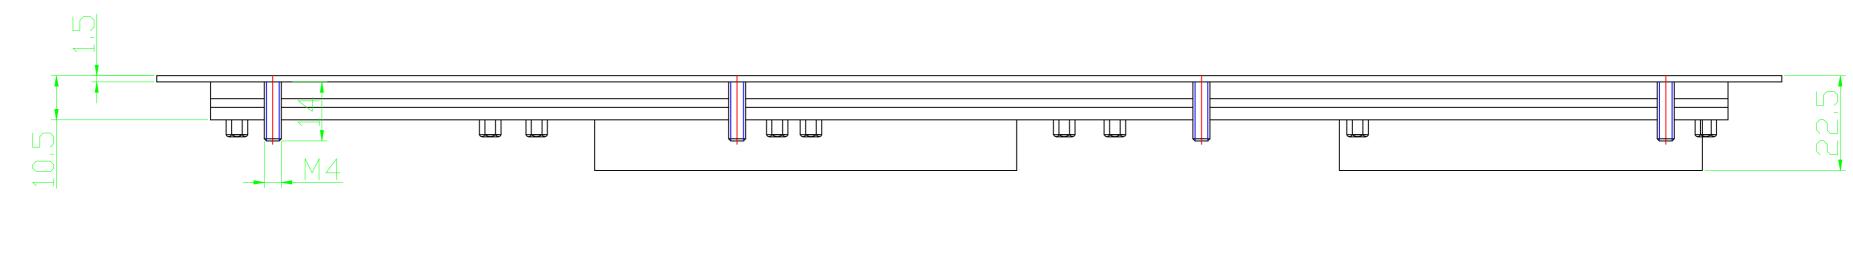

## **Model Number: CKB020**

Protection Level: IP65; NEMA4X

Lifespan: > 5 years.

Interface: USB (PS/2 available) Supply Voltage: +5V DC +/-5%

Operating temperature: -10C to +60C Storage temperature: -20C to +70C. Panel dimensions: 385mm x 180mm

Actuation Force/travel: 1N/2.0mm Mounting Rack: Aluminum alloy

Lettering: laser engraved legends for excellent durability

G.W.: 1.80kg.

All languages version and interface are available on

request.