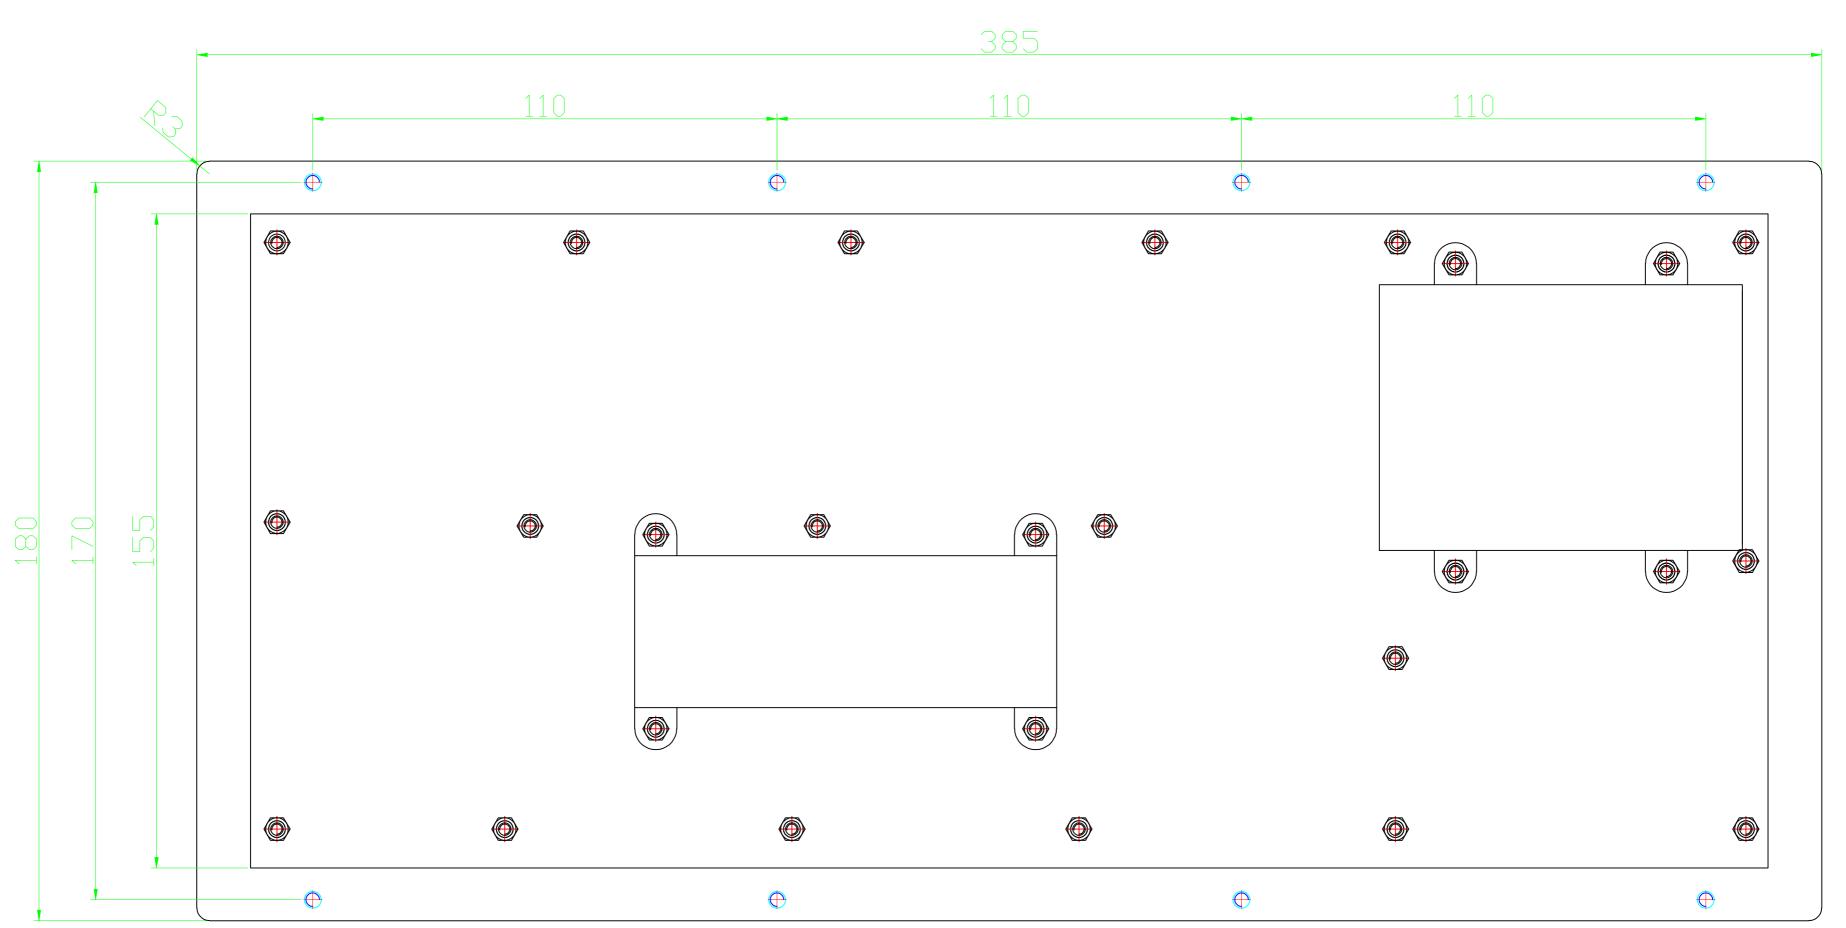

## **Model Number: CKB020**

Protection Level: IP65; NEMA4X

Lifespan: > 5 years.

Interface: USB (PS/2 available) Supply Voltage: +5V DC +/-5%

Operating temperature: -10C to +60C Storage temperature: -20C to +70C. Panel dimensions: 385mm x 180mm