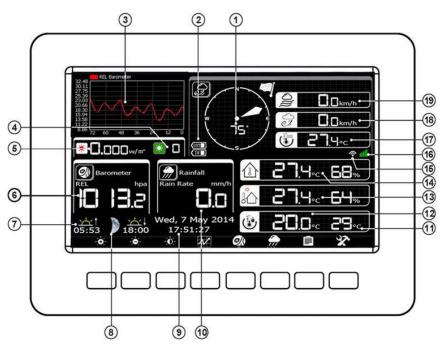

### **DISPLAY INTERFACE**

1. Wind direction

11. Heat index

2. Low battery indicator

12. Dew point

# RK900-05 Wireless Home Weather Station

- 3. Weather Forecast / rel. pressure graph / In & Outdoor temperature graph / In & Outdoor humidity graph
- 4. UV index
- 5. Light
- 6. Barometric Pressure
- 7. Sunrise/sunset
- 8. Moon phase
- 9. Time and date
- 10. Rainfall

13. Outdoor Temperature &Humidity 14. Indoor Temperature &Humidity 15. Internet Connectivity 16. WiFi Connectivity 17. Wind chill 18. Gust 19. Wind speed www.rikasensor.com