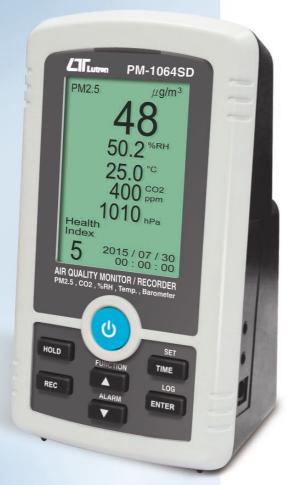

## SD card data recorder Patented

## Model: PM-1064SD

- \* Monitoring air pollutant source from dust, petrochemical industry, steel-making plant, thermal power plant, restaurant, smoke, burning plants, driving automobiles.
- \* The meter is a real-time air quality monitor instrument used to monitor the concentration of PM2.5, humidity and temperature in the indoor environment.
- \* PM2.5 : 0 to 250  $\,\mu\,g/m^3$
- \* Humidity : 5 to 95 %RH.
- \* Temperature : 0 to 50 °C, °C/°F.
- \* CO2: 0 to 4,000 ppm, max. 6000ppm.
- \* Barometer : 10 to 1100 hPa, mmHg, inHg.
- \* PM2.5 time weighted average reading.
- \* Data hold,Record ( Max, Min ).
- \* Alarm setting with the beeper sound output.
- \* Health index (0 9) detection and alarm.
- \* Built-in clock and Calendar, real time data record with SD memory card, sampling time can be set from 2 to 3600 seconds.

  Just slot the SD card into the computer, all the measured values with the time information (year, month, data, hour, minute, second) can be downloaded to the Excel Directly, then user can make the further data analysis by themselves.
- \* Manual data record is available, can set the different position(location) No.( 1 to 99).
- \* SD card capacity: 1 GB to 32 GB.
- \* Dot matrix LCD display.
- \* Power by UM3/AA ( 1.5V ) x 6 batteries or DC 9V adapter.
- \* RS232/USB PC computer interface.