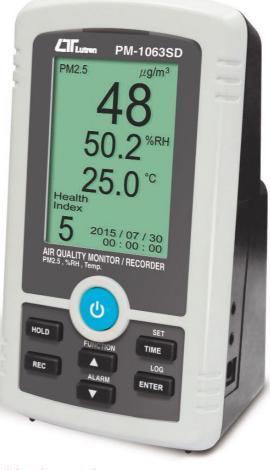

## SD Card real time data recorder PM2.5, %RH, Temp. AIR QUALITY MONITOR/RECORDER

## Model: PM-1063SD

- \* Monitoring air pollutant source from dust, petrochemical industry, steel-making plant, thermal power plant, restaurant, smoke, burning plants, driving
- \* The meter is a real-time air quality monitor instrument used to monitor the concentration of PM2.5, humidity and temperature in the indoor environment.
- \* PM2.5 : 0 to 250  $\mu$ g/m<sup>3</sup>.
- \* Humidity: 5 to 95 %RH.
- \* Temperature : 0 to 50 °C, °C/°F.
- \* PM2.5 time weighted average reading.
- \* Data hold, Record (Max, Min).
- \* Alarm setting with the beeper sound output.
- \* Health index ( 0 to 9 ) detection and alarm.
- \* Built-in clock and Calendar, real time data record with SD memory card, sampling time can be set from 2 to 3600 seconds. Just slot the SD card into the computer, all the measured values with the time information ( year, month, data, hour, minute, second ) can be downloaded to the Excel Directly, then user can make the further data analysis by themselves.
- \* Manual data record is available, can set the different position ( location ) No. ( 1 to 99 ).
- \* SD card capacity : 1 GB to 32 GB.
- \* Dot matrix LCD display.
- \* Power by UM3/AA ( 1.5V ) x 6 batteries or DC 9V adapter.
- \* RS232/USB PC computer interface.