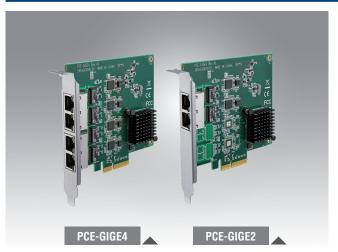

# PCE-GIGE2 (2 ports) PCE-GIGE4 (4 ports)

#### Introduction

PCE-GIGE4 is a 4-port PCIe x4 expansion card compliant with industrial cameras for machine vision applications. With powerful Intel Ethernet controller i210, PCE-GIGE2/4 can support Wake-on-LAN and PXE functions. PCE-GIGE2/4 is a multi ports GbE expansion card designed for machine vision, factory automation, surveillance or any other applications that require fast and stable data transmission.

### **Specifications**

|  | -           |                       |                                                                                          |
|--|-------------|-----------------------|------------------------------------------------------------------------------------------|
|  | GIGE        | Interface             | PCI Express x4                                                                           |
|  |             | Connector             | 2 x RJ45 LAN ports (PCE-GIGE2-00A1)<br>4 x RJ45 LAN ports (PCE-GIGE4-00A1)               |
|  |             | Host Bus              | 4-lane Gen 2 PCIe interface, compliant with PCI Express Base Specification, Revision 2.0 |
|  |             | Controller            | 4 x Intel i210 Ethernet Controller                                                       |
|  |             | Data Transfer Rate    | 10/100/1000 Mbps                                                                         |
|  | Environment | Operating Temperature | 0~60°C                                                                                   |
|  |             | Storage Temperature   | -40 ~ 85 °C                                                                              |
|  |             | Dimensions (L x H)    | 118 x 111 mm (4.64" x 4.37")                                                             |
|  |             | Certifications        | CE/FCC                                                                                   |

## **Ordering Information**

| Part Number    | Description                        |
|----------------|------------------------------------|
| PCE-GIGE2-00A1 | PCle x4, 2-port GbE expansion card |
| PCE-GIGE4-00A1 | PCle x4, 4-port GbE expansion card |