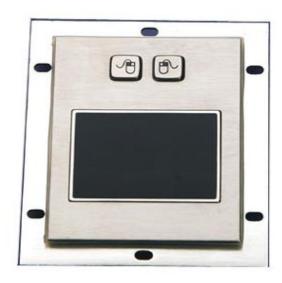

## Industrial Capacitive Touch Pad, Rear Panel Mount

## **CKC300**

Dimensions: Top Plate110mm x 83mm, Touch Pad 65x49mm, Base Plate 134x107mm

Dustproof, IP65 Water proof, Vandalism resistance

Mounting type: Rear Mounting

Keyswitch Technology: Silicone switching element

keyswitch lifetime: > 5 million of operations.

Actuation Force/travel: 1N

Mounting Rack: Aluminum alloy

Lettering: laser engraved legends for excellent durability

G.W.: 0.7kg.